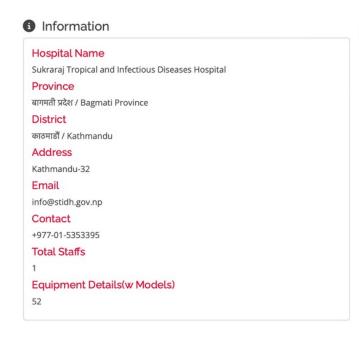

#### Kathmandu- Bagmati Province

| Sukraraj Tropical and Infectious<br>Diseases Hospital | National Ayurveda Research and<br>Training Center (NARTC) | Civil Hospital                            | National Trauma Center                    |
|-------------------------------------------------------|-----------------------------------------------------------|-------------------------------------------|-------------------------------------------|
| Bir Hospital                                          | Nepal Armed Police Force<br>Hospital                      | Tribhuvan University Teaching<br>Hospital | Paropakar Maternity & Women's<br>Hospital |
| Ayurveda Hospital Naradevi                            | Shahid Ganaga National Heart<br>Center                    | Kanti Children's Hospital                 | Tokha Chandeshwari Hospital               |