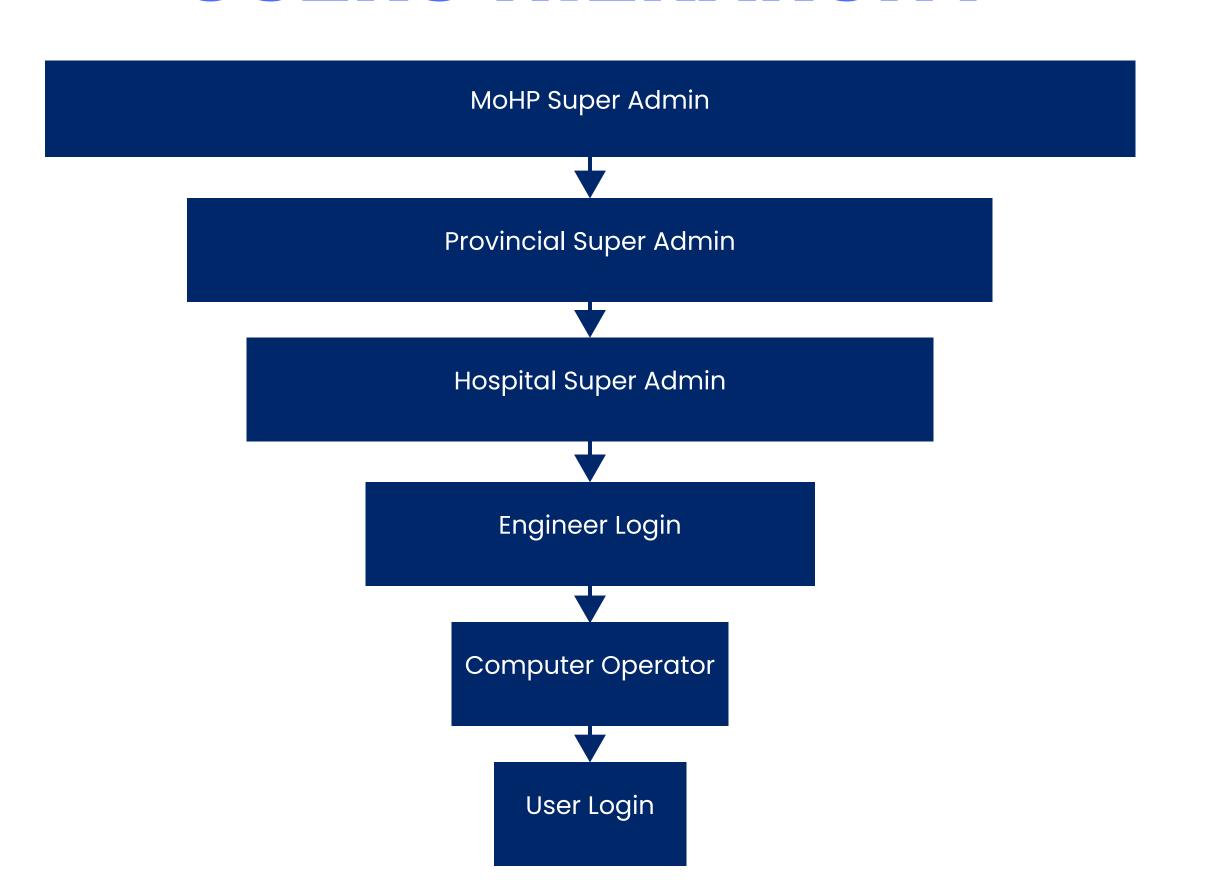

MS is a biomedical equipment inventory system of all the government hospitals in the country for the resource planning, repair and maintenance of the Biomedical equipments in the country.













# INTRODUCTION

BEMS, or Biomedical Equipment Management System, is a cutting-edge digital platform designed to streamline the management, tracking, and procurement of biomedical equipment in government healthcare facilities.



# WHY BEMS?

## **EFFICIENCY**

Simplifies
equipment
tracking &
maintenance

## **TRANSPARENCY**

Provides clear data on equipment & a procurement

# COLLABORATION

Fosters
communication
among
stakeholders for
better
healthcare
delivery



# KEY FEATURES







DIFFERENT USER ACCESS



CALIBRATION AND MAINTAINANCE



EQUIPMENT CATEGORIZATION



# **USERS HIERARCHY**





## **BEMS ADMIN**

A Complete Hospital Equipment and Staff management system

- Visualization
  - Biomedical Equipment Status Across Hospitals
  - Staff Mobilization Visualization
  - Requests Overview
  - Biomedical Engineer Mobilization
- Report Generations (As per the parameters in the system like, hospital wise, Equipment wise, Cost Wise, Province wise, etc.)
- Filtering System for easier data access with District and Equipment
- Province and District wise hospital information
- Predefined Time-Based Auction System
- Auction Verification System
- Procurement Details for Auction Timeline



## BEMS ADMIN

A Complete Hospital Equipment and Staff management system

- Chatbot
  - Closed discussion between Hospital and Super Admin
  - Open Discussion
- Barcode system for each Biomedical