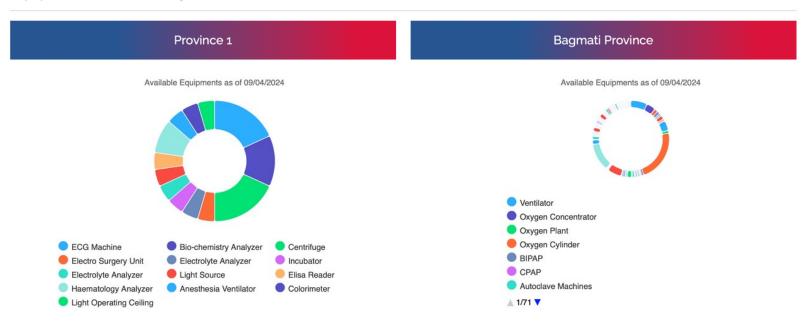

# BEMS ENDUSER

- Visualization
  - Hospitals and Equipment visualization on Map
  - Available Equipments by Category
  - Equipment Distribution by Province
- Equipment Filter
  - Hospital Wise
  - Equipment Wise
- Live Chat with the BEMS Assistant
- Engage in the open discussions of hospitals