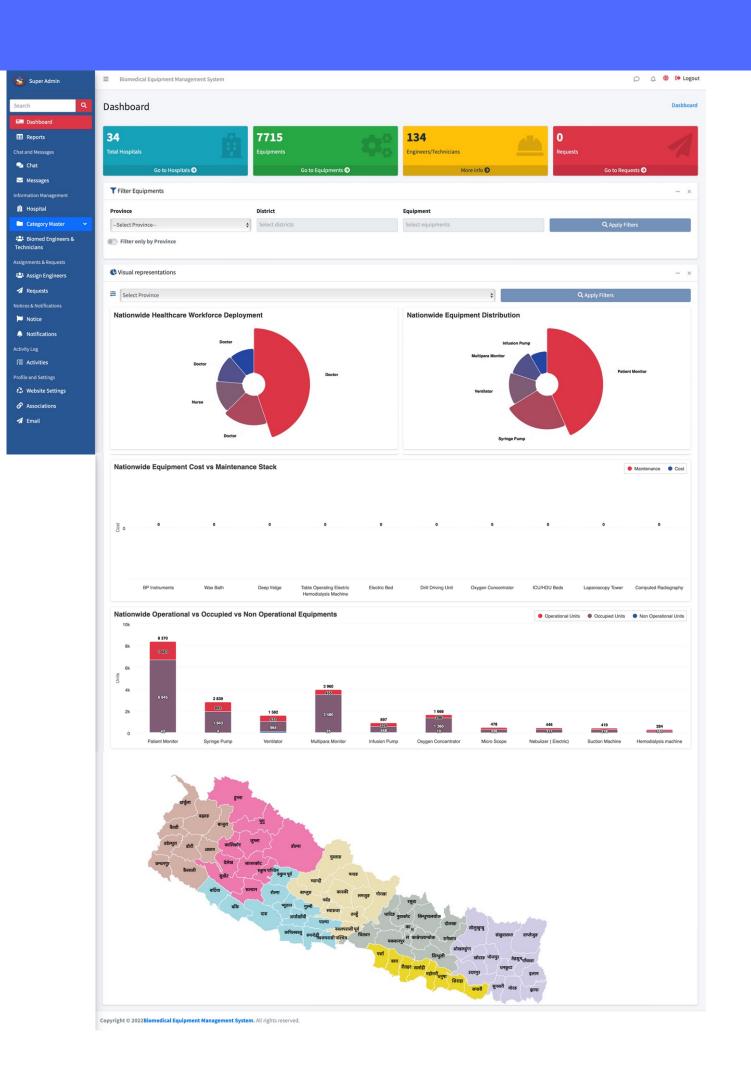

## **BEMS ADMIN**

A Complete Hospital Equipment and Staff management system

- Visualization
  - Biomedical Equipment Status Across Hospitals
  - Staff Mobilization Visualization
  - Requests Overview
  - Biomedical Engineer Mobilization
- Report Generations (As per the parameters in the system like, hospital wise, Equipment wise, Cost Wise, Province wise, etc.)
- Filtering System for easier data access with District and Equipment
- Province and District wise hospital information
- Predefined Time-Based Auction System
- Auction Verification System
- Procurement Details for Auction Timeline

## BEMS ADMIN

A Complete Hospital Equipment and Staff management system

- Chatbot
  - Closed discussion between Hospital and Super Admin
  - Open Discussion
- Barcode system for each Biomedical Equipment
- Department wise Equipment distribution
- Maintenance and Callibration notification
- Data Import & Export via file system
- Purchase or Procurement System
- Current Status of Equipment(Active / Inactive)

#### **Equipment Distribution by Province**

# SUPER ADMIN DASHBOARD