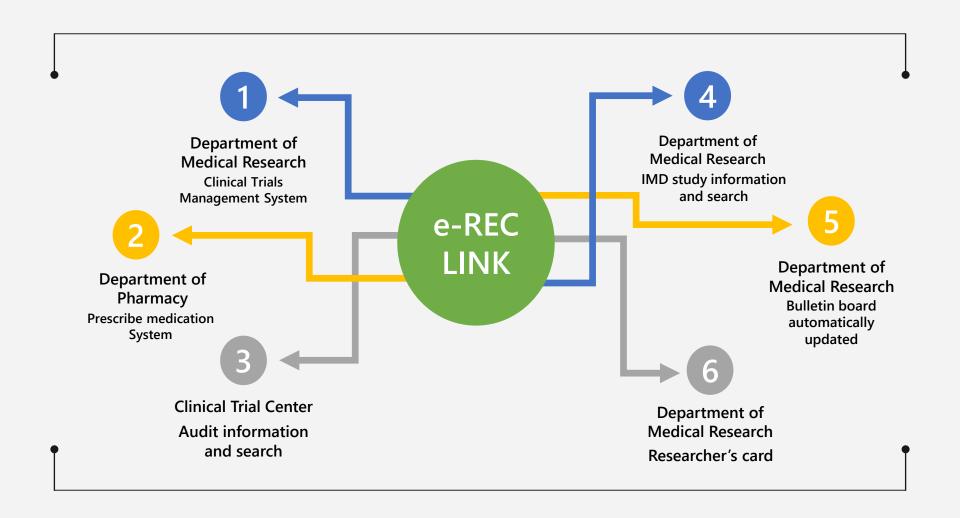

## E-REC function

#### **Application**

Manage

Review

Resume

Meeting

Reminder